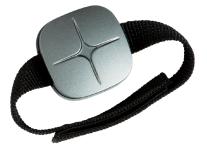

## **TECHNICAL DATA**

All the facts at a glance

**TYPE** Vibrations Sensor | Article-Nr.: 6107

## **TECHNICAL DETAILS**

• Safeguarding valueable objects in indoor and outdoor areas like painting, vases, garden furniture or barbecues

- Detects touching and moving of objects
- Detection sensitivity adjustable in 2 steps
- Fixation by velcro strap or glue pad (included)
- Battery operated (1 x CR2430 button cell, included)
- Low battery warning at the base unit

## DIMENSIONS

Height 40,1 mm x Width 40,1 mm x Depth 16,7 mm

WEIGHT 21 Gramm

## FASTENING

Attachment with hook-and-loop fastener or adhesive pad. Included in the package.